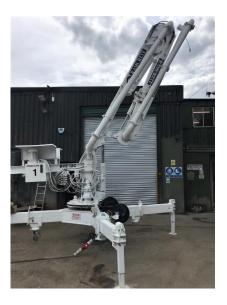

## Placing Boom Schwing BVR 12C

Our Schwing BVR 12C Placing Boom has a freestanding height of 12m and a counterweight.

It has an optional Climbing Frame for a higher reach or Slipform projects.

| Model:                   | BVR Concrete Distributor Boom |
|--------------------------|-------------------------------|
| Horizontal Reach (m):    | 12                            |
| Maximum Height (m):      |                               |
| Number of Arms:          | 3                             |
| Pipe Diameter:           | DN100 or DN125                |
| End Hose:                |                               |
| Weight:                  |                               |
| Optional Counter Weight: |                               |
| Split Boom:              | False                         |