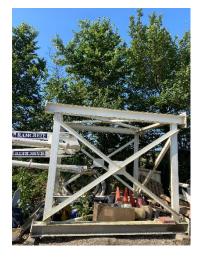

## Placing Boom Schwing BVR 12C

Our Schwing BVR 12C Placing Boom has a freestanding height of 12m and a counterweight.

It has an optional Climbing Frame for a higher reach or Slipform projects.

| Model:                   | BVR Concrete Distributor Boom |
|--------------------------|-------------------------------|
| Horizontal Reach (m):    | 12                            |
| Maximum Height (m):      |                               |
| Number of Arms:          | 3                             |
| Pipe Diameter:           | DN100 or DN125                |
| End Hose:                |                               |
| Weight:                  |                               |
| Optional Counter Weight: |                               |
| Split Boom:              | False                         |