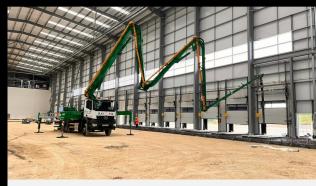

## CIFA 35MB

This super compact machine is mounted onto a six-wheel base truck for excellent manoeuvrability.

The CIFA 35mb is the ideal choice thanks to its Advanced Stability Control (ASC) which allows for an optimum short rigging system. Able to set-up pretty much anywhere this pump is great for onthe-road jobs, tight urban spaces or small worksites.

Additionally, the continuous rotation of the last segment of this 5 section boom gives it a significant manageability like no other, making it ideal for tunnels, flyovers and bridges Working Range Visual: