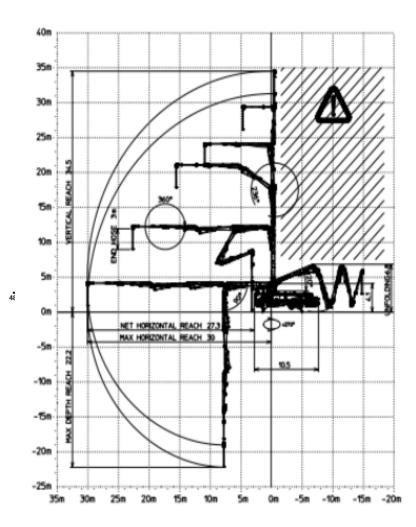

Additionally, the continuous rotation of the last segment of this 5 section boom gives it a significant manageability like no other, making it ideal for tunnels, flyovers and bridges Working Range Visual:

## Technical Details:

| Delivery Cylinder                    | 230mm                 |
|--------------------------------------|-----------------------|
| Delivery Stroke                      | 2100mm                |
| Output                               | Max 160m³/h           |
| Delivery pressure                    | 53 Bar                |
| Strokes per minute                   | 100                   |
| Weight                               | 26000 KG              |
| Vertical reach                       | 34.4m                 |
| Horizontal reach                     | 30.1m                 |
| Front outrigger loading              | 175kN                 |
| Rear outrigger loading               | 155kN                 |
| Boom unfold height                   | 6800mm                |
| Length                               | 10588mm approx.       |
| Width                                | 4000mm + wing mirrors |
| Rear outriggers fully extended       | 6.59m                 |
| Front outriggers fully extend-<br>ed | 5.71m                 |