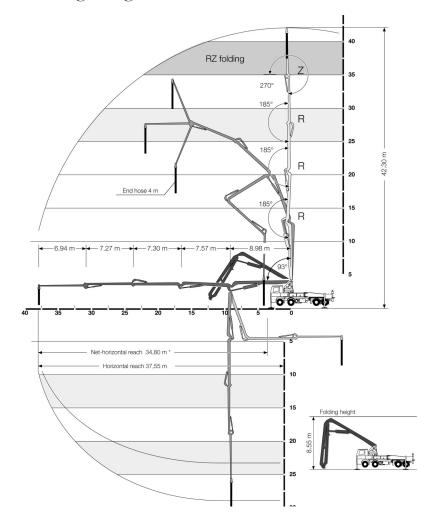

## Working Range Visual:

## Technical Details:

| Delivery Cylinder       | 230mm                  |
|-------------------------|------------------------|
| Delivery Stroke         | 2000mm                 |
| Output                  | Max 162m³/h            |
| Delivery pressure       | 85 Bar                 |
| Strokes per minute      | 32                     |
| Weight                  | 32000Kg                |
| Vertical reach          | 42m                    |
| Horizontal reach        | 37.5m                  |
| Front outrigger loading | 240kN                  |
| Rear outrigger loading  | 240kN                  |
| Boom unfold height      | 8500mm                 |
| Length                  | 11,800mm approx.       |
| Width                   | 5,600mm + wing mirrors |