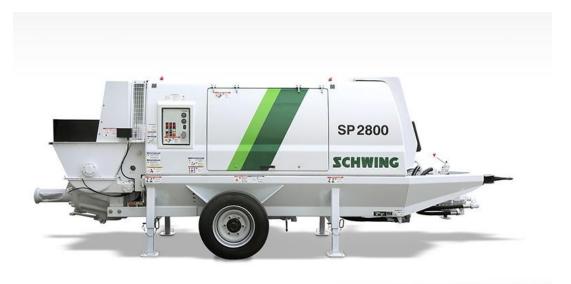

## **Technical data Schwing SP2800E**

| Delivery Cylinder   | 200mm                                      |
|---------------------|--------------------------------------------|
| Delivery Stroke     | 1600mm                                     |
| Output              | Max 63 / 109 m3/hr                         |
| Delivery pressure   | 108* / 60 bar                              |
| Strokes per minute  | 21* / 36                                   |
| Engine Power        | 158 kW                                     |
| Weight              | 5700 kG                                    |
| Pressure connection | 5.5 inch                                   |
| Pump Length         | 6000mm                                     |
| Pump Width          | 2200mm                                     |
| Pump Height         | 2500mm                                     |
| Power requirements  | 243 amp at full load. 486 amp at start up. |
|                     | 349.3 KVA                                  |